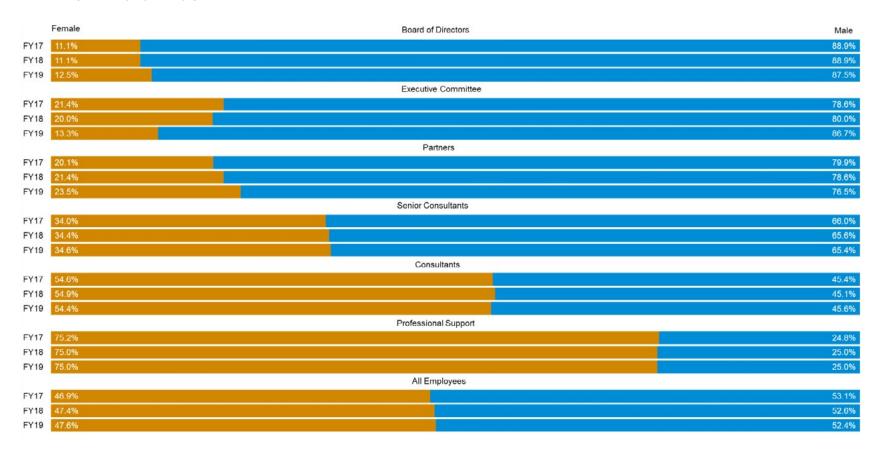

### **Diversity** GRI 405-1

#### Percentage of employees by gender FY19 <sup>1</sup>

<sup>1</sup> Senior Consultants includes all consultants at ERM career levels 4 and 5. Consultants includes all consultants at ERM career levels entry to level 3.