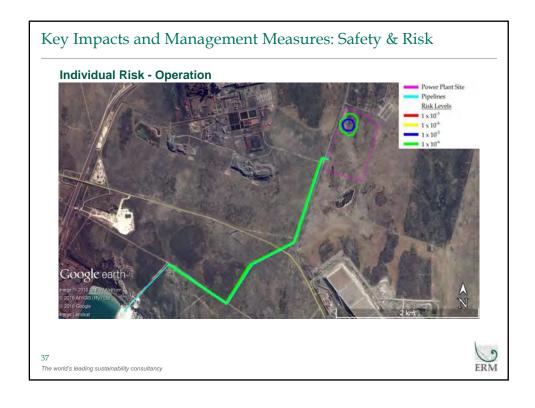

- The emissions intensity of electricity generated by the power plant is a significant improvement on the average emissions intensity of Eskom's plants
- The Project is being developed in line with South Africa's energy policy, which (through the IRP 2010-2030) seeks to increase installed capacity to meet increasing demands on the grid, and initiate the development of South Africa's gas economy

### **Key Management Measures**

- Identify specific measures that can be implemented in order to maximise thermal efficiency and minimise GHG intensity over time.
- Potential conversion of Phase 1 gas turbines to combined cycle in the future
- Development and implementation of a combined thermal efficiency and GHG management plan
- Use of solar PV and maximise future opportunities

32













### Key Impacts and Management Measures: Safety & Risk



### **Key Management Measures**

- Emergency response plan for the pipeline to be developed together with Local Authority
- All Natural Gas processing areas to be equipped with gas detectors that can initiate emergency shutdown of Natural Gas operations and even the pipelines if necessary
- All of the automatic safety systems shall be designed so that they can also be manually activated
- A Major Hazard Installation (MHI) risk assessment will be carried out after detailed designs have been completed, in accordance with the Major Hazard Installation regulations
- The pipelines will be designed to an international standard and South African standards
- Isolation valves to be located at least at either end of the pipelines but ideall