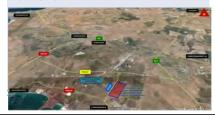

, due to its close proximity to the town of Saldanha



### Key Impacts and Management Measures: Process



### **Impact on Traffic**

| Impact                              | Residual Impact |
|-------------------------------------|-----------------|
| Traffic impacts during construction | NEGLIGIBLE      |
| Traffic impacts during operation    | MINOR           |

### **Key Management Measures**

- Signage and marshalling at the delivery yard and at the site entrance during construction
- A road condition survey prior to construction to gauge the damage to the road as a result of the intensive heavy traffic
- Planned turning lanes on the OP7644 are proposed for the development must be approved by the Road Authority
- Minibus taxi embayment should be provided on either side of the OP7644



### **Baseline Conditions and Impact Description**

- Two proposed access points to the site: the northern access which is proposed on the west of the power plant off the OP7644 and the southern access (and main access) into the development via a new access road off OP7644
- Traffic levels to increase in the area of the site during the construction phase of the project
- Additional vehicle movements during peak periods are anticipated to be 450 person trips during the peak hour, or 206 cars, 14 minibus taxis and two buses
- Anticipated truck traffic is likely to be in the order of 246 trucks per day or 20 trucks per hour which equates to one every three minutes
- During operation 177 person trips during the peak hour or 80 cars, the equivalent of five minibus taxis and one bus
- The LOS