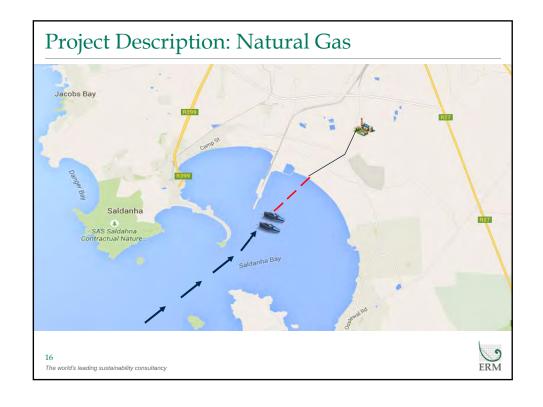

5 years combined experience in project development
- IPCSA have pooled together international experience and resources to develop the Gas to Power Project in Saldanha
- Have resources in America, Canada, Europe
- IPCSA have provided services to major companies in the energy sector globally and have support

ERM











# Project Description: Power Plant Selection 1 507MW of Installed Capacity BASE LOAD – 1 115MW operating at 87% 3 X Siemens SGT5-4000F in Combines Cycle Air Cooled Benson Boiler (closed loop system) low water consumption PEAKING – 225MW 5 X Rolls Royce (Siemens) Trent 60's Air Cooled, small & Compact Take care of AMSA's needs in Saldanha SERVICE CENTRE & TRAINING ACADEMY Pumps, Motors Turbines & Engines (Land & Marine) 14 The world's leading sustainability consultancy







### Project Description: Job Creation

- Development Phase: Approx. 45
- Construction Phase: Approx. 600
- Operations Phase: Approx. 170

### DoE Gas to Power Programme

- Project is different from other IPP projects for which EIA's have been initiated (part of DOE initiative)
- DoE projects are aimed at addressing Eskom shortage; not focussed on sustaining industry
- IPCSA project focus on affordability to support industry



### EIA Process: Scoping Overview

Full Scoping and EIA Processes in terms of:

- National Environmental Management Act, 1998, (Act No. 107 of 1998), as amended (NEMA)
- EIA Regulations Listing Notice 1 (GNR R983), Notice 2 (GNR 984) and Notice 3 (GNR 985)



### **Scoping Phase Objectives**

- To communicate the proposed project to interested and affected partie