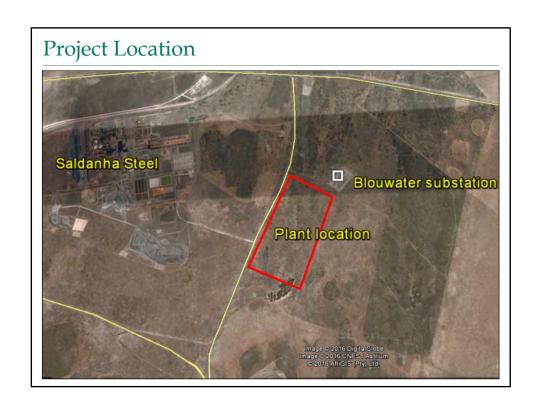

de a solution
- ArcelorMittal South Africa & Saldanha Works has to be profitable to ensure sustainability, and maintain jobs and economic activity
- If energy cost can be addressed there is significant potential for expansion of current industry







The world's leading sustainability consultancy

### Introduction to IPCSA

- IPCSA formed as a Special Purpose Vehicle (SPV) for the development and ownership of the Saldanha Power Project in 2013
- Founding members have over 65 years combined experience in project development
- IPCSA have pooled together international experience and resources to develop the Gas to Power Project in Saldanha
- Have resources in America, Canada, Europe
- IPCSA have provided services to major companies in the energy sector globally and have support

ERM











# Project Description: Power Plant Selection 1 507MW of Installed Capacity BASE LOAD – 1 115MW operating at 87% 3 X Siemens SGT5-4000F in Combines Cycle Air Cooled Benson Boiler (closed loop system) low water consumption PEAKING – 225MW 5 X Rolls Royce (Siemens) Trent 60's Air Cooled, small & Compact Take care of AMSA's needs in Saldanha SERVICE CENTRE & TRAINING ACADEMY Pumps, Motors Turbines & Engines (Land & Marine) 14 The world's leading sustainability consultancy







### Project Description: Job Creation

- Development Phase: Approx. 45
- Construction Phase: Approx. 600
- Operations Phase: Approx. 170

### DoE Gas to Power Programme

- Project is different from other IPP projects for which EIA's have been initiated (part of DOE initiative)
- DoE projects are aimed at addressing