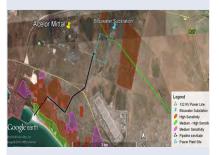

sustainability consultancy



# Key Impacts and Management Measures: Project Footprint



### **Key Management Measures**

- Pipeline construction corridor in High and Medium High sensitivity areas to be minimised - less than 25m wide or 30m at most
- The approved development footprint in this area must be surveyed and clearly demarcated prior to any construction
- Search and rescue programme from the Medium High and High sensitivity areas prior to construction - use of these plants in rehabilitation of disturbed corridor.
- Rehabilitation of pipeline corridor with rescued material and additional species brought in
- Ongoing alien invasive plant removal within all corridors and on site

26

The world's leading sustainability consultancy

### **Baseline Conditions and Impact Description**



- Saldanha Limestone Strandveld habitat surrounds the pipeline footprint which has been specifically aligned to avoid these areas
- Spreeuwal dune area pipeline

FRM

### Key Impacts and Management Measures: Project Footprint



### Impact on Fauna

| _                             |                 |
|-------------------------------|-----------------|
| Impact                        | Residual Impact |
| Loss of faunal habitat        | MINOR           |
| Direct faunal impacts         | NEGLIGIBLE      |
| Habitat degradation for fauna | NEGLIGIBLE      |

### **Key Management Measures**

- Personnel should not be allowed to roam into the veld
- Waste and hazardous materials management
- All vehicles at the site to adhere to a low speed limit
- Environmental induction training
- Any dang