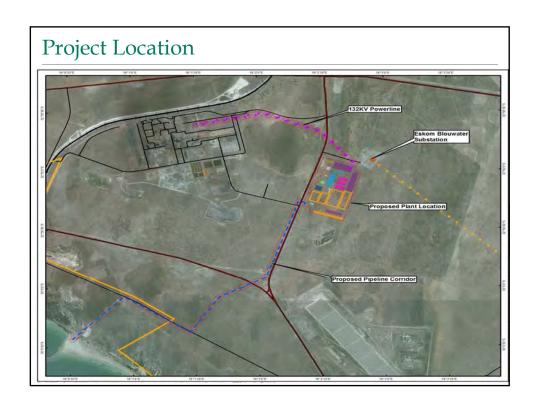

- Terrestrial Ecology (Fauna and Flora)
- Traffic
- Cultural Heritage and Palaeontology
- Socio-economic
- Quantitative Risk Assessment





# **Further Comment**

Tougheeda Aspeling

Tel: 021 681 5400

Fax: 086 540 4072

Email: saldanhasteel.eia@erm.com

Postal address: Postnet Suite 90, Private Bag X12, Tokai,

7966

Project website: www.erm.com/saldanhasteel



# **Project Motivation**

- Saldanha Works is primarily export focused (East & West Africa) and faces tough competition from China, Japan and India
- Energy efficiency controlled cost through 2015, but is not enough for long term sustainability













# **Key Project Components**

- Gas-fired power plant (~ 45 hectares)
- Natural gas pipeline (from port to site ~ 4.6 km)
- 132 kV transmission line to Saldanha Steel

13





### Power Plant

- 1 507MW installed capacity
- PHASE 1
  - 6 x Trent 60 DLE (low NOx) gas turbines
  - Open cycle and dedicated to supply ArcelorMittal



- PHASE 2
  - 3 x 435 MW SCC5 4000 F single shaft generating trains in combined cycle
- To supply other users and feed onto the national grid



The world's leading sustainability consultance

# Gas Pipeline Buried underground (3 to 4 m deep) Approximately 4.6 km in length Servitude width between 30 and 36 m Power Transmission Use existing132kV line and servitude 200m interconnector 18m servitude

# Other Project Components

- Initial electricity to be provided by 3 internal combustion generators running on liquid petroleum gas (LPG or propane) (stand-by emergency generators during operation)
- 500 kW solar panels on building roofs
-