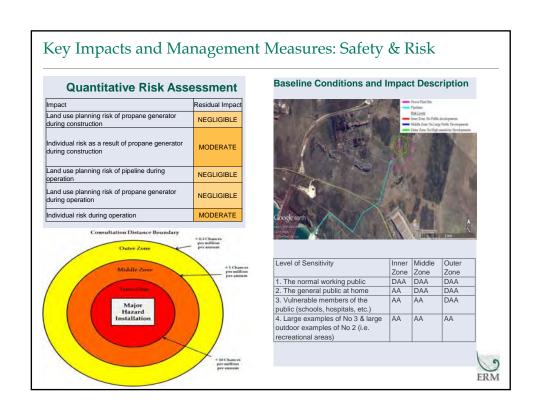

plants
- The emissions intensity of electricity generated by the power plant is a significant improvement on the average emissions intensity of Eskom's plants
- The Project is being developed in line with South Africa's energy policy, which (through the IRP 2010-2030) seeks to increase installed capacity to meet increasing demands on the grid, and initiate the development of South Africa's gas economy

### **Key Management Measures**

- Identify specific measures that can be implemented in order to maximise thermal efficiency and minimise GHG intensity over time.
- Potential conversion of Phase 1 gas turbines to combined cycle in the future
- Development and implementation of a combined thermal efficiency and GHG management plan
- Use of solar PV and maximise future opportunities

32













### Key Impacts and Management Measures: Safety & Risk



### **Key Management Measures**

- Emergency response plan for the pipeline to be developed together with Local Authority
- All Natural Gas processing areas to be equipped with gas detectors that can initiate emergency shutdown of Natural Gas operations and even the pipelines if necessary
- All of the automatic safety systems shall be designed so that they can also be manually activated
- A Major Hazard Installation (MHI) risk assessment will be carried out after detailed designs have been completed, in accordance with the Major Hazard Installation regulations
- The pipelines will be designed to an international standard and South African standards
- Isolation valves to be located at least at either end of the pipelines but